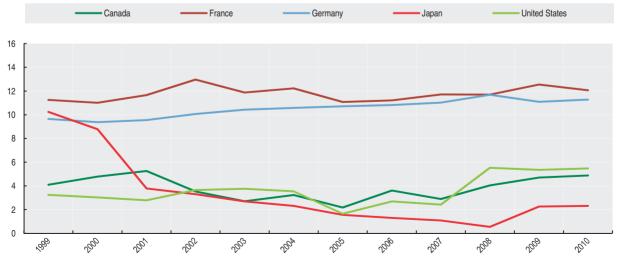

Considering the years covered in the graph, household saving rates in Japan decreased markedly in 2001, with a much more moderate decrease in the following years. Saving rates have also decreased in Canada, although to a much lesser extent. Rates have remained broadly stable in Germany and France, at rather high levels of 10-12% and 11-13%, respectively. The United States saw a rather stable development of its household saving rate in the period 1999-2007; after that year, the household saving rate started to pick up and is now above 5%.